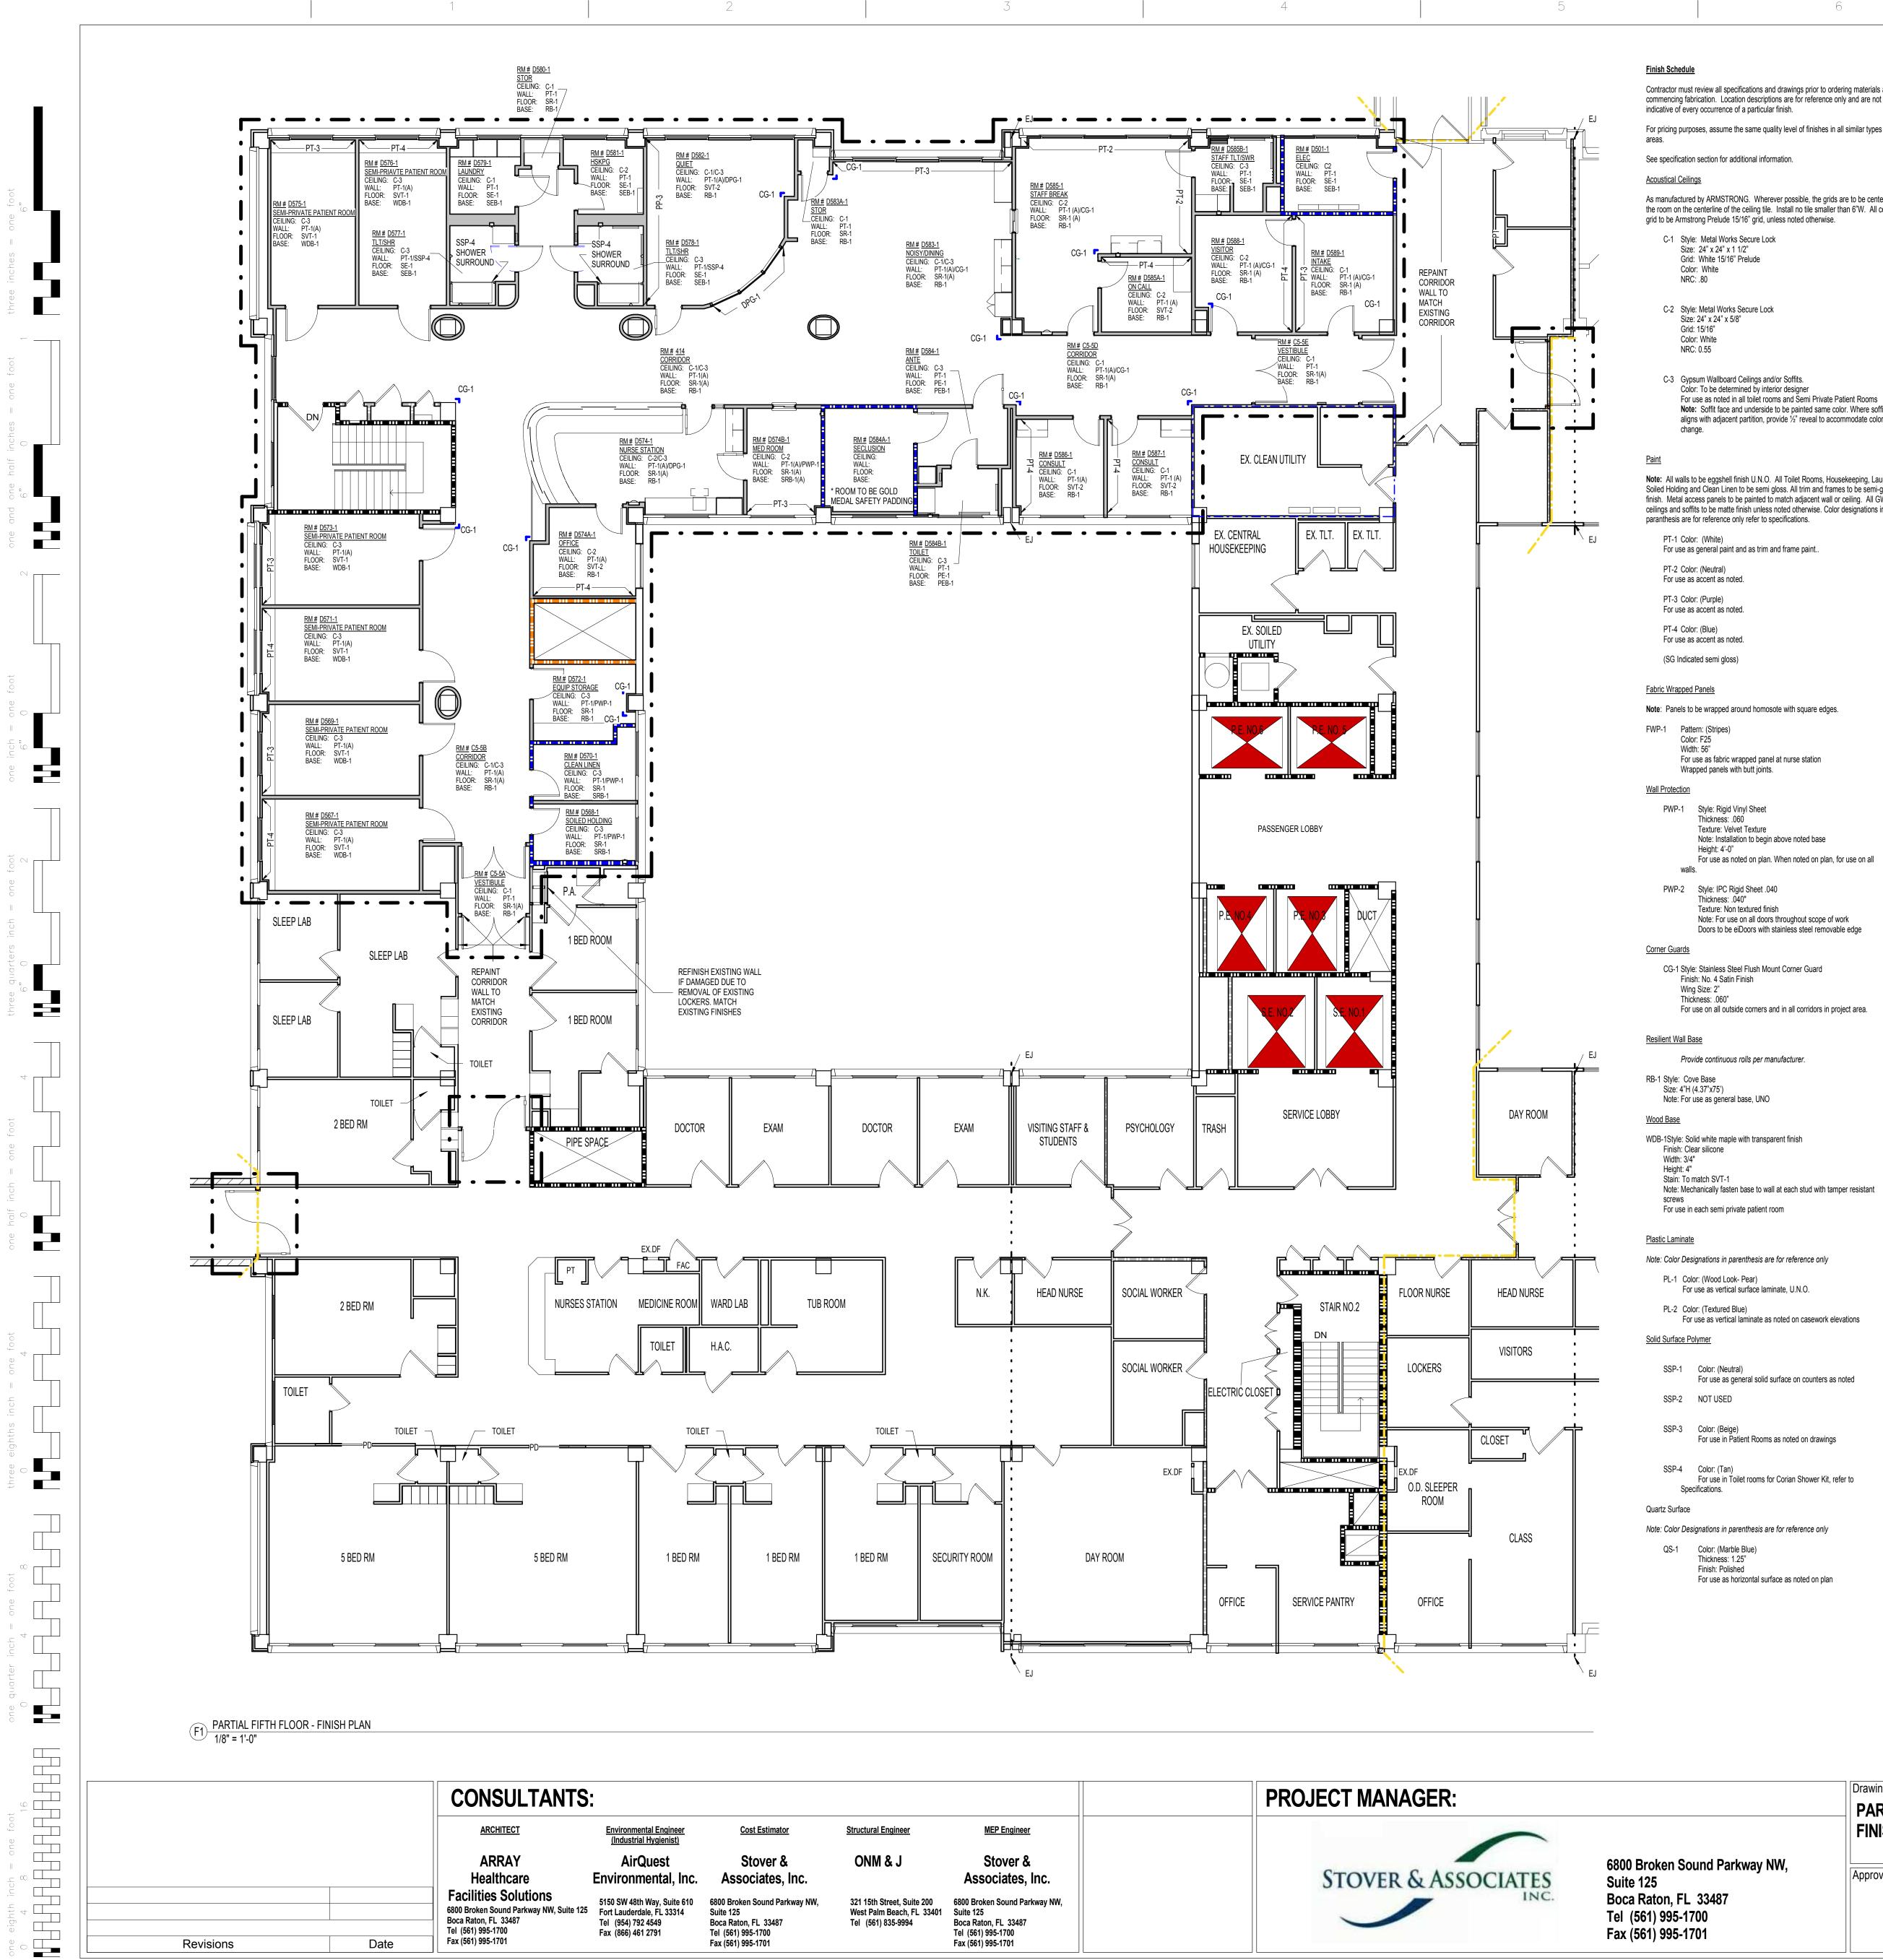

VA FORM 08-6231, OCT 1978

1

2

3

6800 Broken Sound

For use as vertical surface laminate, U.N.O.

For use as vertical laminate as noted on casework elevations

For use as general solid surface on counters as noted